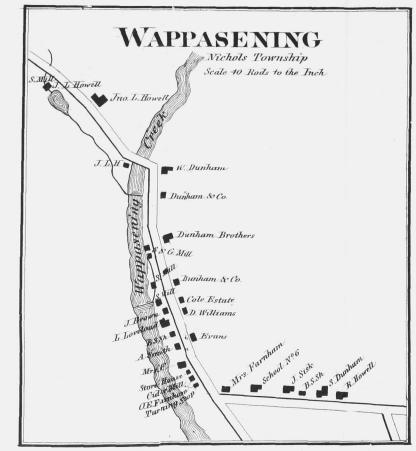

## Hooper's Valley deall John R.. Wagon-maker and Blacksmith followell McKean...Farmer and Dalryman

Wappasening
Farnham Oscar E. Proprietor of Turning Shop, Cldar
Mill, &c, &c. Bracket Sawing done to order
Howell Robert. Geologist and Zoologist. Also Farmer
and Lumberman
Howell J. L. Manufacturer of Lumber. Also Farmer

### Subscriber's Business Directory.

Hooper's Valley

Edsall John R... Wagon-maker and Blacksm. McDowell McKean... Farmer and Dairyman Pearsall L. Burr.. Farmer and Lumberman

Wappasening
Farnham Oscar E. Proprietor of Turning Shop, Cider
Mill, &c., &c. Bracket Sawing done to order
Howell Robert. Geologist and Zoologist. Also Farmer
and Lumberman
Howell J. L. Manufacturer of Lumber. Also Farmer
and Dairyman