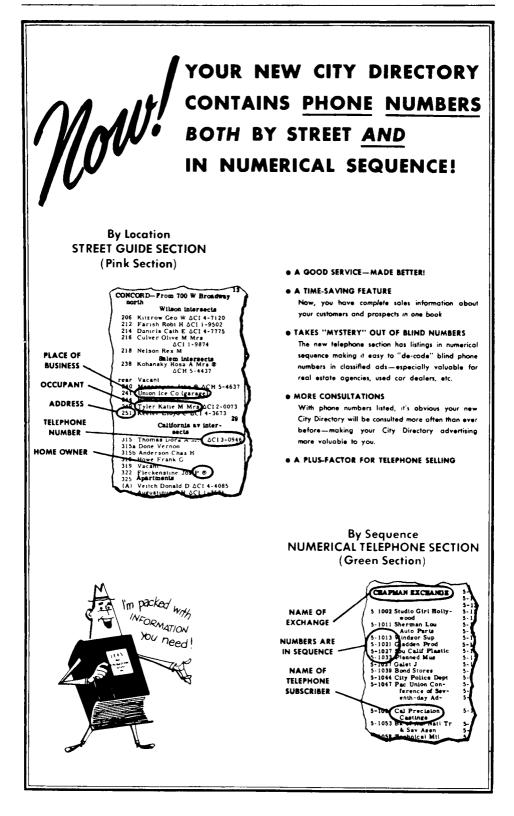

IV. THE DIRECTORY OF HOUSEHOLDERS, INCLUDING STREET AND AVENUE GUIDE, on pink paper, is the fourth major department. In this section the streets are arranged in alphabetical order: the numbers of the residences and business concerns are arranged in numerical order under the name of each street, and the names of the householders and concerns are placed opposite the numbers. The names of the intersecting streets appear at their respective crossing points on each street. Special features of this section are the designation of tenant-owned homes, the indication of telephone subscribers at homes and places of business, and the phone number if available.

V. THE NUMERICAL TELEPHONE LOCATER, on green paper, is the fifth major department. All listed phones for the area are arranged by exchanges and under each exchange, when available, in numerical order with the name of the phone holder indicated.