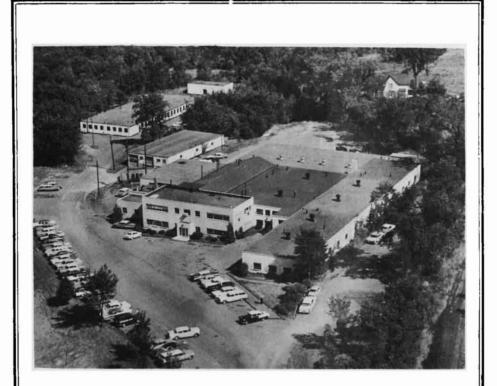

Cayuga Lake

**TOPOGRAPHY** — Ithaca is in a land of lakes and hills, deep ravines and towering cliffs, waterfalls and cataracts. The city itself is bordered on three sides by hills cut through by the deep gorges of Six Mile, Cascadilla and Fall Creeks which abound with cascades and waterfalls, and on the fourth side by Cayuga Lake, all providing a most picturesque setting. Climate ranges in temperature from an average minimum of  $26^{\circ}$  to an average maximum of  $69^{\circ}$ . This comparatively close range of minimum and maximum temperatures results from Ithaca's enviable position at the head of 40-mile long Cayuga Lake. The elevation of the lake, the lowest point in the city, is 383 feet above sea level and Cornell University Campus, the highest part of the city, is approximately 800 feet above sea level.