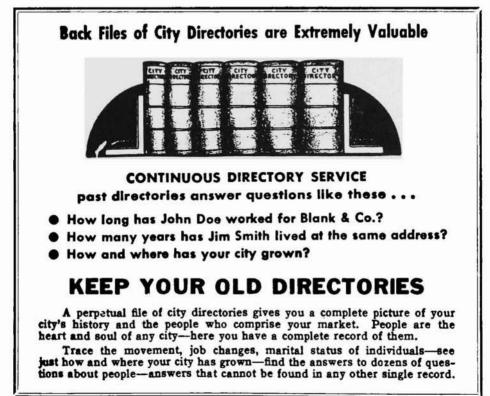

# City Directory Library

What other cities have a directory?

There are directories for over 7,000 cities in the U.S. & Canada.

Where are these directories available?

Your Chamber of Commerce has over 200 volumes for most eastern and many major western cities.

Supplied to your city, free of charge, by members of the Association of North American Directory Publishers.

To use this city directory library, call or visit the office of the . . .