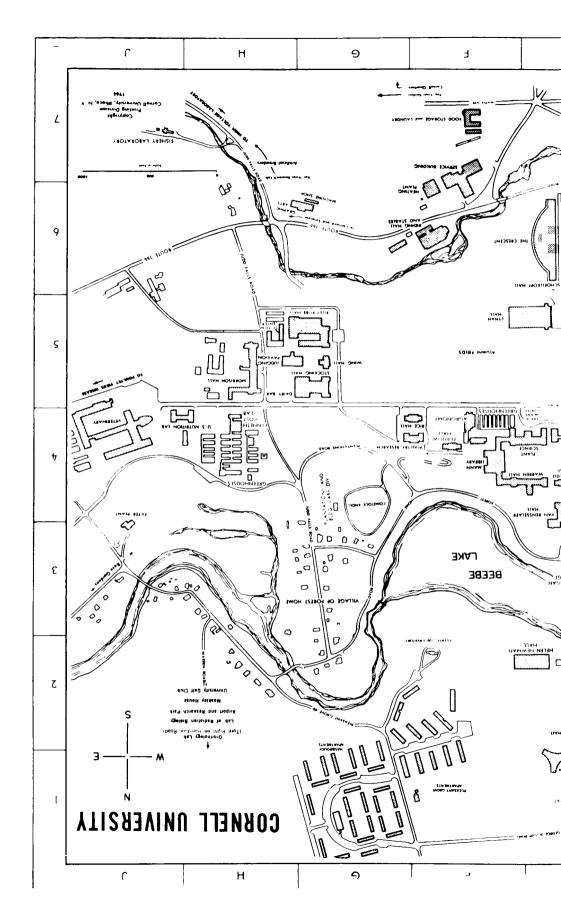

olled in the Medical College and the School of Nursing, both in New York City.

Medical and nursing students are enrolled in the privately endowed divisions of Cornell, as are students in Architecture, Arts and Sciences, Engineering. Hotel Administration, Education, Nutrition, Business and Public Administration, Law, and the Graduate School. As New York's land-grant college, Cornell operates four divisions in partnership with the State University: the New York State Colleges of Agriculture and Home Economics, the School of Industrial and Labor Relations, and the Veterinary College.

The faculty and students of the various academic units enjoy exceptional library facilities. The University Libraries system contains more than 2,900,000 volumes, and consists of sixteen separate libraries.





#### KEY TO THE CAMPUS MAP ON THE PRECEDING PAGES

Agronomy F4 Alumni (Athletic) Fields F5 Alumni House D3 Artificial Breeders H7 Artificial Breeders H7
Bacon Athletics Case E6
Bailey Hall E4, auditorium
Baker Residences (men) B4
Baker Laboratory D3, chemistry
Balch Halls E2, women's residences Bard Hall C6, materials science & eng. Barnes Hall C5, Campus Store, auditorium Barton D5, military training, Safety Div. Beebe Lake; Triphammer Falls E-F3 Big Red Barn D4, alumni center Caldwell Hall E4, agronomy Campus Store, Barnes C5, Sheldon Ct - C7
Carpenter Hall C6, eng. library & admin.
Cascadilla Hall B7 Cascadilla Hall D4, physical sciences
Collyer Boat House, Cayuga Lake Inlet
Comstock Hall E4, entomology, limnology
Comstock House D2, women's residence
Cornell Quarters F-G7, student fam