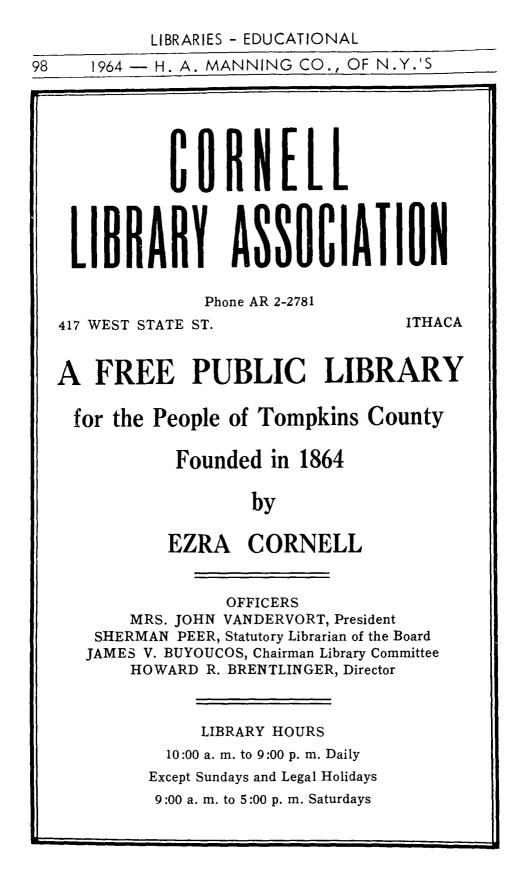

#### ITHACA DIRECTORY - 1964

1964 — H. A. MANNING CO., OF N.Y.'S

Visit I thaca in the Heart of the Finger Lakes Region