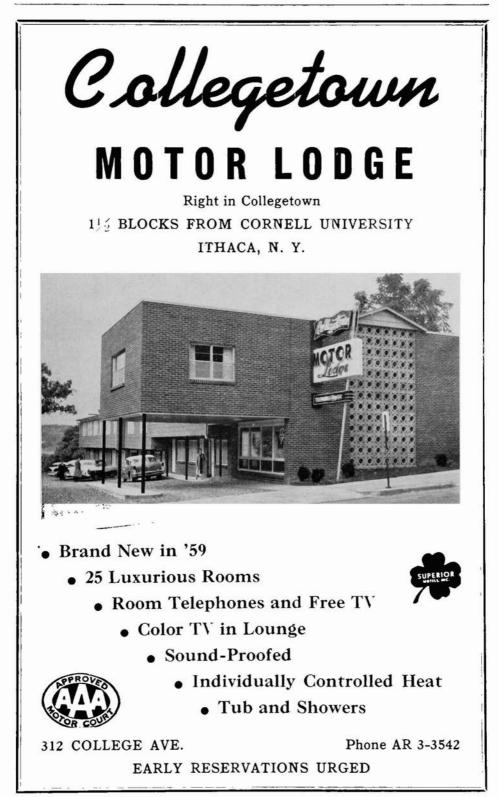

NAVIGATING A SEA OF RESOURCES

| Title:           | Ithaca Directory 1962                        |
|------------------|----------------------------------------------|
| Call number:     | LH-REF 974.7 Ithaca 1962                     |
| Publisher:       | Bellows Falls, Vt. H.A. Manning Co.          |
| Owner:           | Ithaca - Tompkins County Public Library      |
| Assigned Branch: | Ithaca Tompkins County Public Library (TCPL) |
| Collection:      | Local History (LH)                           |
| Format:          | Serial                                       |
| Number of pages: | 526                                          |