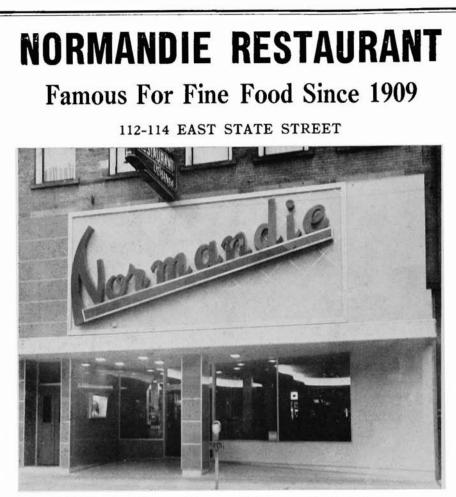

NAVIGATING A SEA OF RESOURCES

| Title:           | Ithaca Directory 1962                        |
|------------------|----------------------------------------------|
| Call number:     | LH-REF 974.7 Ithaca 1962                     |
| Publisher:       | Bellows Falls, Vt. H.A. Manning Co.          |
| Owner:           | Ithaca - Tompkins County Public Library      |
| Assigned Branch: | Ithaca Tompkins County Public Library (TCPL) |
| Collection:      | Local History (LH)                           |
| Format:          | Serial                                       |
| Number of pages: | 526                                          |