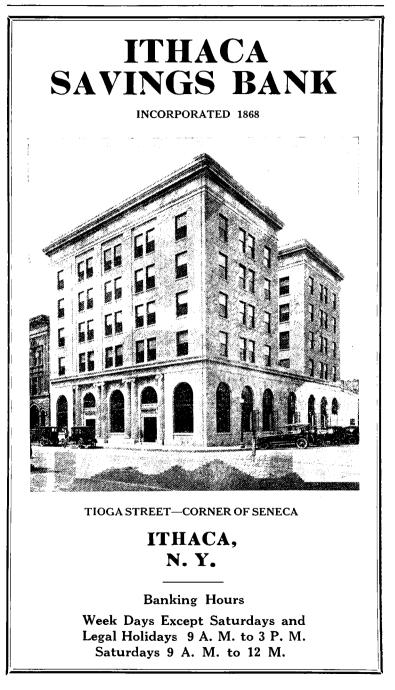

# The First National Bank

OF ITHACA, NEW YORK TIOGA STREET AT SENECA

AFTER MAY 1st, 1932 E. STATE cor. N. TIOGA ST.

OFFERS EVERY BANKING FACILITY, INCLUDING