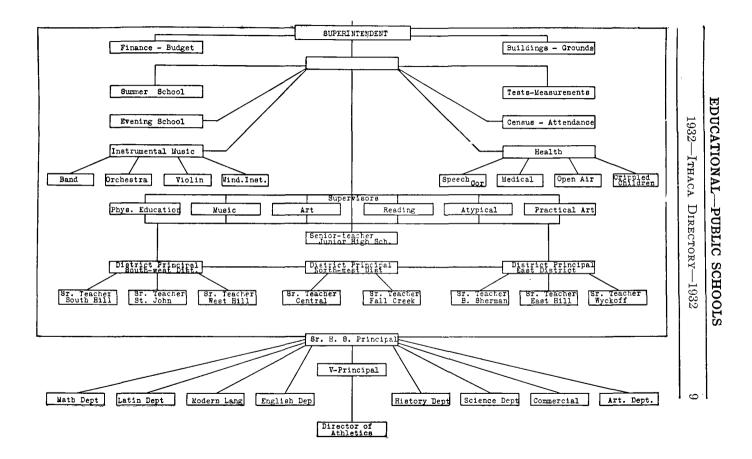

NAVIGATING A SEA OF RESOURCES

| Title:           | Ithaca Directory 1932                          |
|------------------|------------------------------------------------|
| Call number:     | LH-REF 974.7 Ithaca 1932                       |
| Publisher:       | Bellows Falls, Vt. : H.A. Manning Co.          |
| Owner:           | Ithaca - Tompkins County Public Library        |
| Assigned Branch: | Ithaca - Tompkins County Public Library (TCPL) |
| Collection:      | Local History (LH)                             |
| Format:          | Serial                                         |
| Number of pages: | 640                                            |